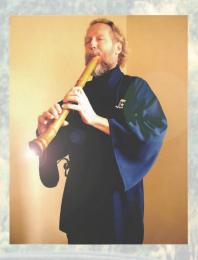

## Larry Tyrrell Japanese bamboo flute

**Larry Tyrrell** is a master performer, recording artist and composer for the traditional Japanese bamboo flute, the **shakuhachi**.

Listen: www.moonbridge.com
Contact: (503) 235-5468

shakuhachi@moonbridge.com

The **shakuhachi**, the traditional Zen flute of Japan, has the serene, meditative sound of the seasons of nature. Like a flute song floating in the wind it can be calm, soothing and evocative.