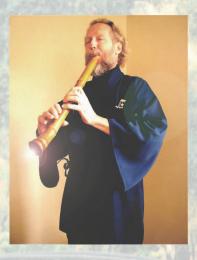

## Larry Tyrrell Japanese bamboo flute

**Larry Tyrrell** is a master performer, recording artist and composer for the traditional Japanese bamboo flute, the **shakuhachi**.

Listen: www.moonbridge.com
Contact: (503) 235-5468

shakuhachi@moonbridge.com

The **shakuhachi**, the traditional Zen flute of Japan, has the serene, meditative sound of the seasons of nature. Like a flute song floating in the wind it can be calm, soothing and evocative.