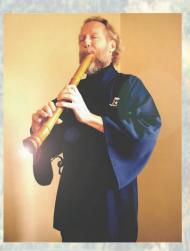

## Larry Tyrrell Japanese bamboo flute

**Larry Tyrrell** is a master performer, recording artist and composer for the traditional Japanese bamboo flute, the **shakuhachi**.

The **shakuhachi**, the traditional Zen flute of Japan, has the serene, meditative sound of the seasons of nature. Like a flute song floating in the wind it can be calm, soothing and evocative.